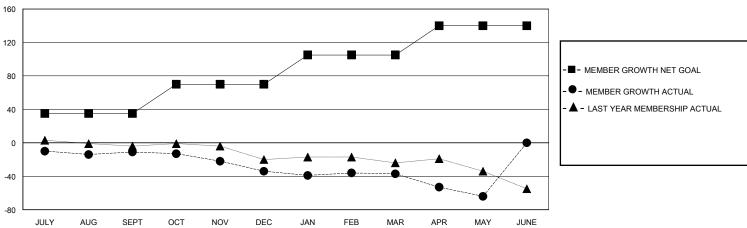

## District 202 M

Results as of: 5/31/2020

| OLUT             | LOCATION NEW ZEALAND | ONT OA |
|------------------|----------------------|--------|
| GMT <sup>.</sup> | LOCATION NEW ZEALAND | GMT CA |

| Clubs                 |               |           |               | Members               |                         |                         |                                                    |  |
|-----------------------|---------------|-----------|---------------|-----------------------|-------------------------|-------------------------|----------------------------------------------------|--|
| RESULTS FOR 2019-2020 |               |           |               | RESULTS FOR 2019-2020 |                         |                         |                                                    |  |
| QUARTER               | NEW CLUB GOAL | NEW CLUBS | DROPPED CLUBS | QUARTER MEM           | IBER GROWTH NET<br>GOAL | MEMBER GROWTH<br>ACTUAL | DROPPED<br>MEMBERS ACTUAL<br>(including transfers) |  |
| JULY/AUG/SEPT         | 0             | 0         | 0             | JULY/AUG/SEPT         | 35                      | 13                      | 22                                                 |  |
| OCT/NOV/DEC           | 0             | 0         | 0             | OCT/NOV/DEC           | 35                      | 9                       | 31                                                 |  |
| JAN/FEB/MAR           | 0             | 0         | 0             | JAN/FEB/MAR           | 35                      | 11                      | 14                                                 |  |
| APR/MAY/JUNE          | 0             | 0         | 0             | APR/MAY/JUNE          | 35                      | 1                       | 28                                                 |  |

## GOALS AND ACTUAL MEMBERS CUMULATIVE

| DROPPED CLUBS: 0  DROPPED MEMBERS |         | 21 CLUBS OF 47 ADDED 1 OR MORE<br>NEW MEMBERS | GENDER DIST<br>MALE<br>FEMALE   | RIBUTION<br>671 (63.24%)<br>390 (36.76%) |     |
|-----------------------------------|---------|-----------------------------------------------|---------------------------------|------------------------------------------|-----|
| DECEASED                          | 19      | CLICK HERE FOR CHANN ATIVE                    | TOTAL FAMILY UNIT MEMBERS 1     |                                          | 118 |
| CLUB CANCELLED<br>OTHER           | 0<br>76 | CLICK HERE FOR CUMULATIVE MEMBERSHIP DATA     | FAMILY MEMBERS PAYING HALF DUES |                                          | 60  |
| TOTAL                             | 95      |                                               | 5023                            |                                          |     |